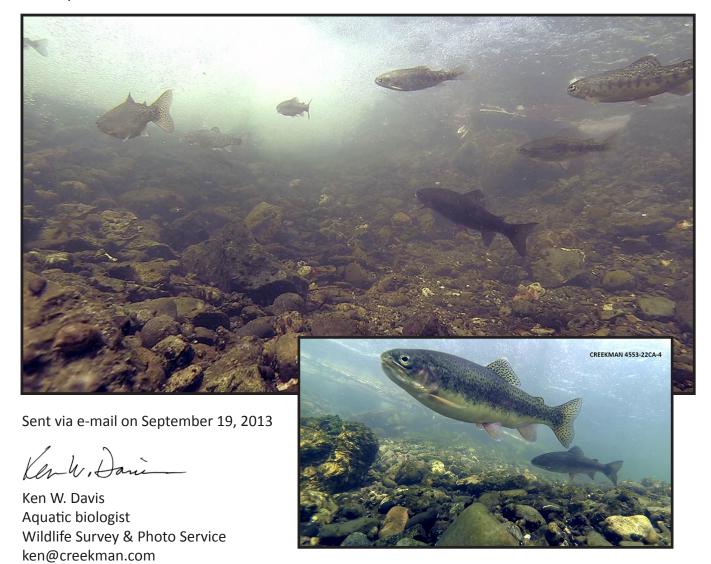

## Report:

The images below are clips from recent video taken on the north side of the Pickerel Weir in the plunge pool below the weir. The upper image is facing directly into the weir and the sun. That view was typically showing 8-9 trout that appeared to be four distinct sizes. The second view (larger and darker trout) typically showed up to eight (8) trout in that size range. I will be posting video of both views labeled as Research Area 1A to avoid directly identifying where the images were taken. Images of both are attached with this file for your use. Video views will be available at www.creekman.com